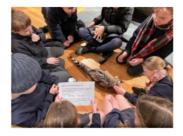

character hunt around the school grounds.

On Wednesday 8<sup>th</sup> March, year 5 and 6 had a snowy journey to Tring to visit the Natural History Museum there. We had a fantastic workshop on evolution and adaptation, where we looked at 4 animals and discussed what made them suitable for the environments they lived in. We then had the opportunity to go around the museum, looking at the incredible collection of animals on display there.