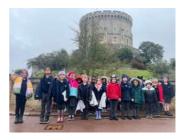

On Thursday 9<sup>th</sup> March, our year 1 and 2 children had a trip to Windsor Castle. The rain didn't dampen our spirits and we enjoyed watching the changing of the guard, a visit to Queen Mary's doll house and a look around the State Rooms at the castle. Some groups were even lucky enough to have a sneak peek behind the barriers, when a steward let us get close up to the Rose Garden and told us all

about the secret swimming pool and why it is no longer used, due to the naughty soldiers!

As part of Foundation class' topic this term, they have been lucky to have had visits from Will's dog and the local vet, Richard Best, with his dog Dorcus. The children learnt all about how to look after animals and even had their work 'stamped' by Dorcus' paw.