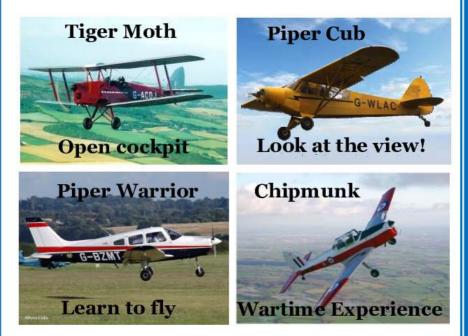

### Flight Experiences and Introductory Lessons

At White Waltham Airfield Buy a unique and exciting present for a special person - from £98

Beautiful wartime airfield-30 miles from central London—CAA qualified Instructors Friendly bar and restaurant

West London Aero Club, White Waltham Airfield, Maidenhead SL6 3NJ 01628823272 wlac.co.uk